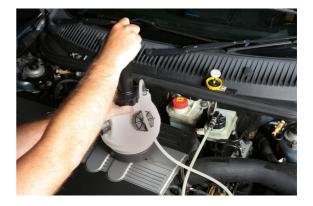

## **Manual Pressure Brake Bleeder 2L**

Manual brake bleeder designed for use with most brake master cylinder reservoirs with Euro Adaptor (reservoir neck 44mm). The easy to pump action and visual gauge allows this task to be performed quickly and effectively with the minimum of effort. The adaptor supplied is for fitting to European vehicles.