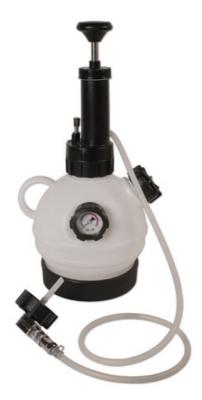

## **Manual Pressure Brake Bleeder 2L**

Manual brake bleeder designed for use with most brake master cylinder reservoirs with Euro Adaptor (reservoir neck 44mm). The easy to pump action and visual gauge allows this task to be performed quickly and effectively with the minimum of effort. The adaptor supplied is for fitting to European vehicles.

## **Additional Information**

- · 2L capacity tank.
- · One way syphoning method.
- Operating pressure 10psi; maximum pressure rating 30psi.
- Quick connector and pressure release valve. Pressure gauge 0 70psi (0 5 bar).
- Brake master cylinder cap kit that covers 90% of current master cylinder reservoirs available, please see Laser Part No. 7101.