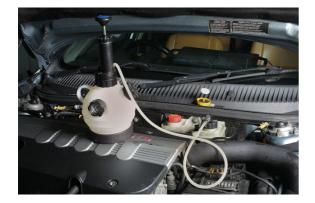

## **Manual Pressure Brake Bleeder 2L**

Manual brake bleeder designed for use with most brake master cylinder reservoirs with Euro Adaptor (reservoir neck 44mm). The easy to pump action and visual gauge allows this task to be performed quickly and effectively with the minimum of effort. The adaptor supplied is for fitting to European vehicles.