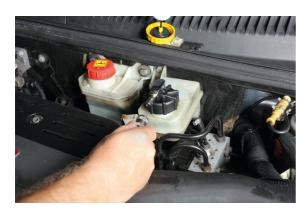

## **Manual Pressure Brake Bleeder 2L**

Manual brake bleeder designed for use with most brake master cylinder reservoirs with Euro Adaptor (reservoir neck 44mm). The easy to pump action and visual gauge allows this task to be performed quickly and effectively with the minimum of effort. The adaptor supplied is for fitting to European vehicles.

## **Additional Information**

- · 2L capacity tank.
- · One way syphoning method.
- Operating pressure 10psi; maximum pressure rating 30psi.
- Quick connector and pressure release valve. Pressure gauge 0 70psi (0 5 bar).
- Brake master cylinder cap kit that covers 90% of current master cylinder reservoirs available, please see Laser Part No. 7101.