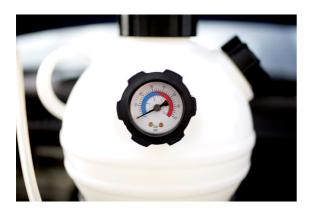

## **Additional Information**

- · 2L capacity tank.
- · One way syphoning method.
- Operating pressure 10psi; maximum pressure rating 30psi.
- Quick connector and pressure release valve. Pressure gauge 0 70psi (0 5 bar).
- Brake master cylinder cap kit that covers 90% of current master cylinder reservoirs available, please see Laser Part No. 7101.