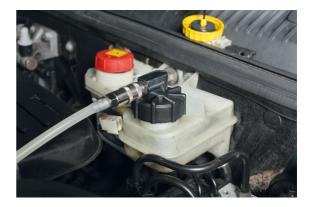

## **Manual Pressure Brake Bleeder 2L**

Manual brake bleeder designed for use with most brake master cylinder reservoirs with Euro Adaptor (reservoir neck 44mm). The easy to pump action and visual gauge allows this task to be performed quickly and effectively with the minimum of effort. The adaptor supplied is for fitting to European vehicles.

## **Additional Information**

- · 2L capacity tank.
- · One way syphoning method.
- Operating pressure 10psi; maximum pressure rating 30psi.
- Quick connector and pressure release valve. Pressure gauge 0 70psi (0 5 bar).
- Brake master cylinder cap kit that covers 90% of current master cylinder reservoirs available, please see Laser Part No. 7101.