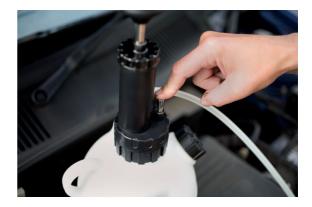

## **Additional Information**

- · 2L capacity tank.
- · One way syphoning method.
- Operating pressure 10psi; maximum pressure rating 30psi.
- Quick connector and pressure release valve. Pressure gauge 0 70psi (0 5 bar).
- Brake master cylinder cap kit that covers 90% of current master cylinder reservoirs available, please see Laser Part No. 7101.